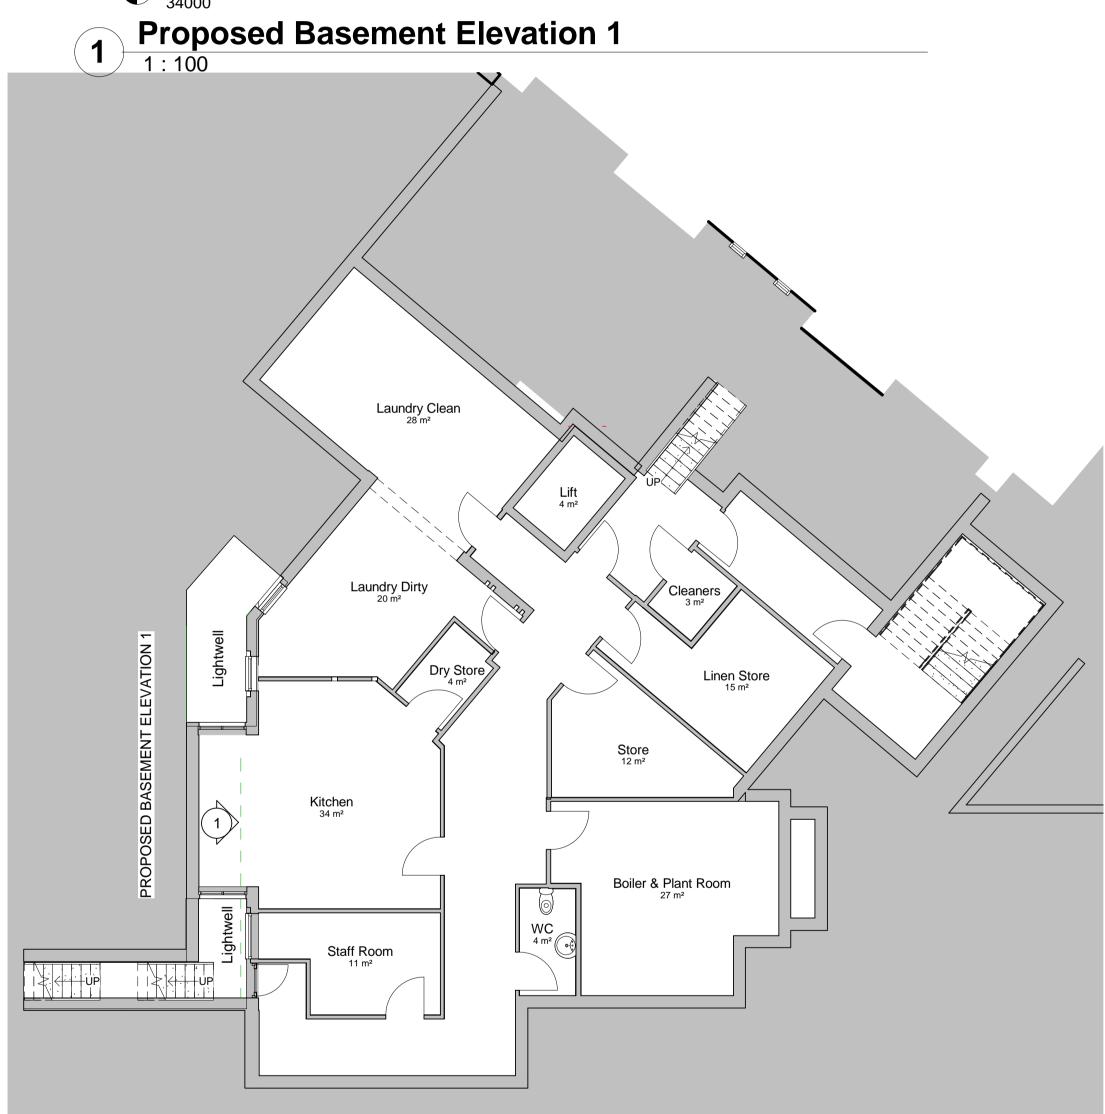

| NOTES:                                                                                                                                                                                                           | DRAWING TITLE:               | PROJECT                | DRAWN        | PROJECT NO: |
|------------------------------------------------------------------------------------------------------------------------------------------------------------------------------------------------------------------|------------------------------|------------------------|--------------|-------------|
| Prior to the commencement of works, it is our recommendation for the Client/ Contractor to construct a trial hole/ slit trench the full depth of                                                                 |                              |                        | Barry Mullen | CS - 069    |
| the proposed extensions and/ or alterations so as to confirm the extent of any existing hidden services that were unable to be identified on                                                                     | Proposed Basement Elevations | Proposed New Care Home | SCALE:       | DATE:       |
| Survey.  We also recommend prior to any excavations that the Contractor conducts a full scan of the area for development to locate any buried                                                                    |                              | Memory House           | 1:100        | Feb 2023    |
| services not identified. Refer to Structural Engineer's drawings for all structural matters.                                                                                                                     |                              |                        | CLIENT:      | REVISION:   |
| Construction of works shall not commence until full approvals and clarifications have been agreed and obtained from the relevant body and copies submitted to the Local Authority Building Control for approval. |                              |                        | OLILIVI.     | REVISION.   |