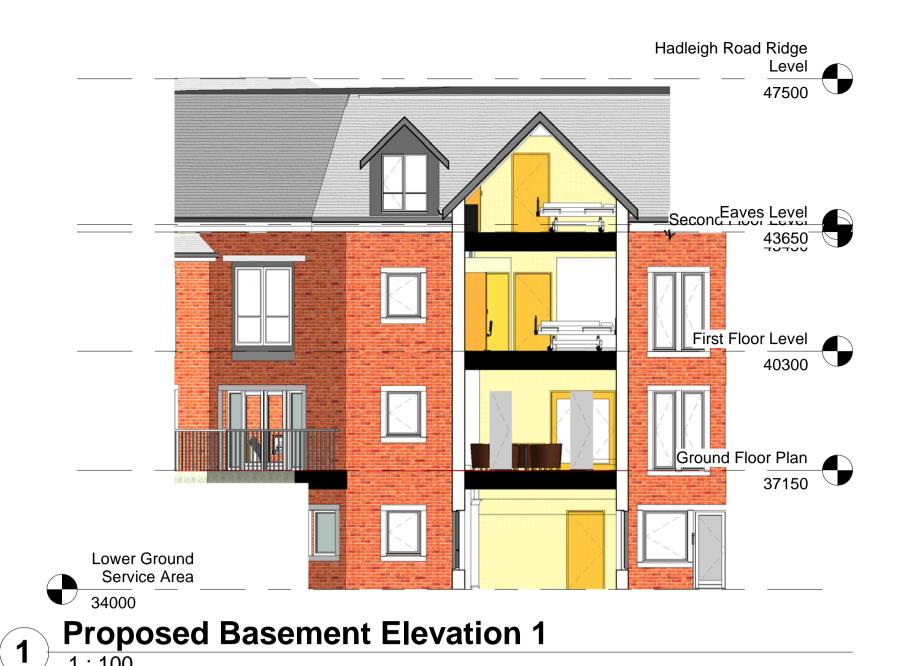

| NOTES:                                                                                                                                                                                                           | DRAWING TITLE:               | PROJECT                | DRAWN        | PROJECT NO: |
|------------------------------------------------------------------------------------------------------------------------------------------------------------------------------------------------------------------|------------------------------|------------------------|--------------|-------------|
| Prior to the commencement of works, it is our recommendation for the Client/ Contractor to construct a trial hole/ slit trench the full depth of                                                                 |                              |                        | Barry Mullen | CS - 069    |
| the proposed extensions and/ or alterations so as to confirm the extent of any existing hidden services that were unable to be identified on                                                                     | Proposed Basement Elevations | Proposed New Care Home | SCALE:       | DATE:       |
| Survey.  We also recommend prior to any excavations that the Contractor conducts a full scan of the area for development to locate any buried                                                                    |                              | Memory House           | 1:100        | Feb 2023    |
| services not identified. Refer to Structural Engineer's drawings for all structural matters.                                                                                                                     |                              |                        | CLIENT:      | REVISION:   |
| Construction of works shall not commence until full approvals and clarifications have been agreed and obtained from the relevant body and copies submitted to the Local Authority Building Control for approval. |                              |                        | OLILIVI.     | REVISION.   |